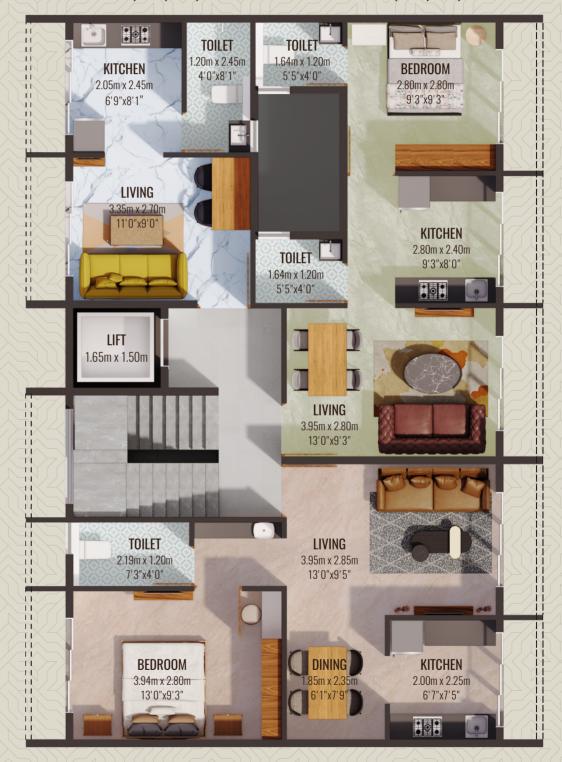

## TYPICAL FLOOR PLAN

FIRST - FOURTH FLOOR

103, 203, 303, 403

102, 202, 302, 402

101, 201, 301, 401

PLOT NO. A-15. SECTOR 19B, ULWE