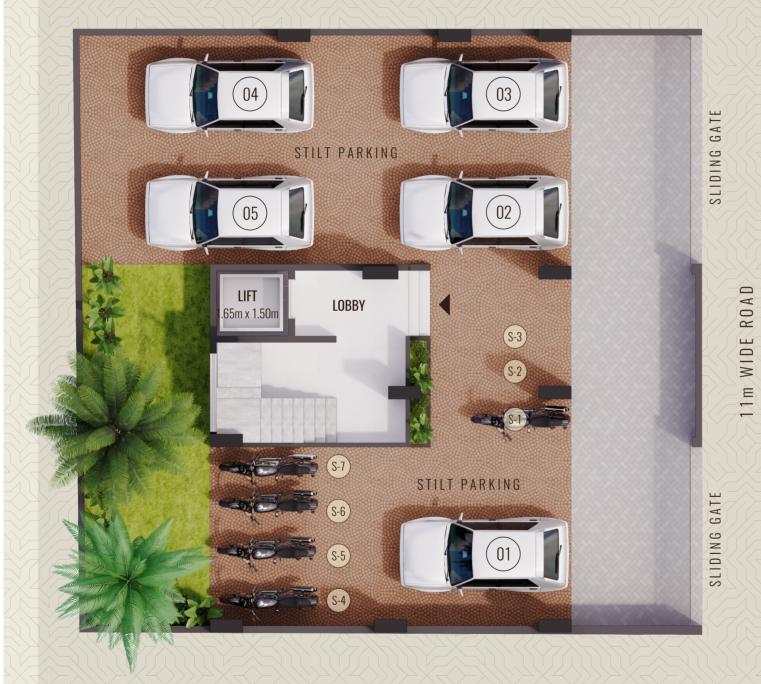

## **GROUND FLOOR**

STILT AREA

#### **PROJECT FEATURES**

Ample

Parking

**Electrical Wires** 

First Quality

Vitrified Tiles

Branded

Sanitary Fittings